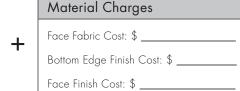

### Calculate Your Custom Product Cost

| Base and Upgrade Charges        |   | Material Costs       | Total Cost |
|---------------------------------|---|----------------------|------------|
| Base Charge: \$                 | + | Face Fabric Cost: \$ | = \$       |
| Edge Finish Upgrade Charges: \$ |   | Back Fabric Cost: \$ | Ŧ          |
| Face Finish Upgrade Charges: \$ |   | Edge Finish Cost: \$ |            |
| Other Upgrade Charges: \$       |   | Face Finish Cost: \$ |            |