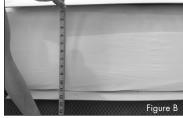

Start with a bare mattress.

Using the tape, measure from the left side to the right side of the mattress to determine mattress width (Figure A).

Next, measure the mattress thickness from the top of the mattress to the bottom of the mattress (Figure B). This is the mattress height.