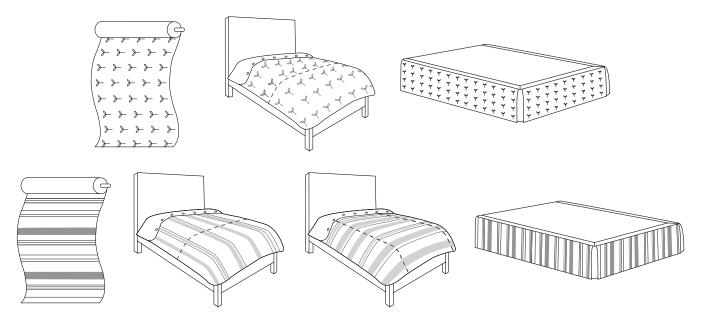

### **Railroaded Fabrics**

Fabric pattern or grain runs across the roll horizontally, from selvage to selvage.

For railroaded fabrics with a stripe pattern, please specify whether you would like the pattern to run horizontally or vertically. The seams on your bed cover will be adjusted according to the pattern direction you have chosen. Note that if you select a RR fabric with a stripe pattern for a straight bed skirt, the stripe pattern will run vertically on the bed skirt.

Up the Roll Fabrics

Fabric pattern or grain runs up the roll vertically, parallel to the selvages.

For Up the Roll fabrics with a stripe pattern, please specify whether you would like the pattern to run horizontally or vertically. The seams on your bed cover will be adjusted according to the pattern direction you have chosen. Up the Roll fabrics result in multiple seams on the bed skirt, so we do not recommend using an Up the Roll fabric for the straight bed skirt style. Note that if you select an Up the Roll fabric with a stripe pattern for a straight bed skirt, the stripe pattern will run horizontally on the bed skirt.