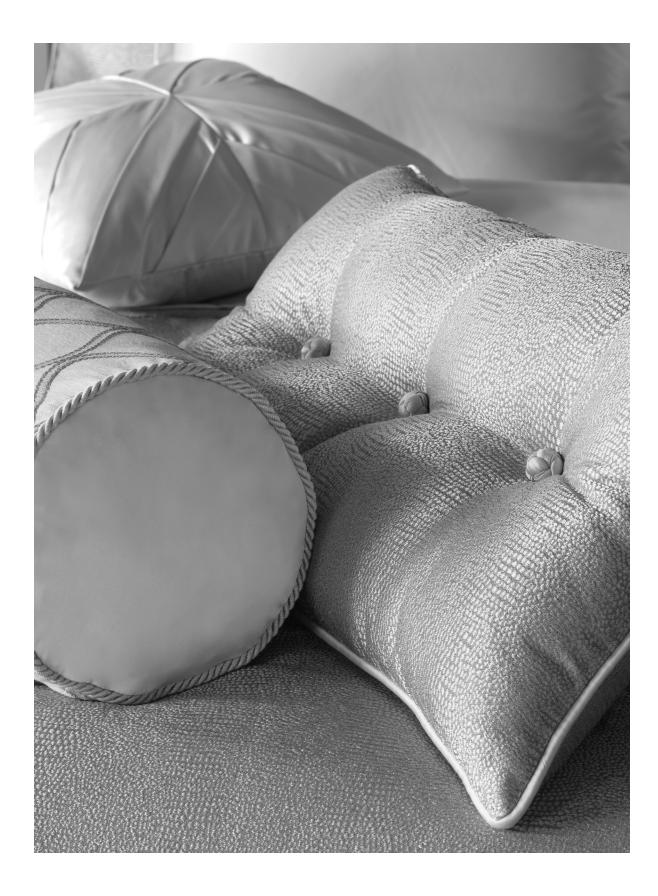

#### A. Choose Size

Choose from Daybed, Twin, Full, Queen, Super Queen, King, Super King, or Cal King sizes. For bed skirts you can choose from Daybed, Twin, Full, Queen, King, Cal King. Bed pillows are offered in Euro Sham, Standard Sham, King Sham, and Bolster sizes. Call for custom size information.