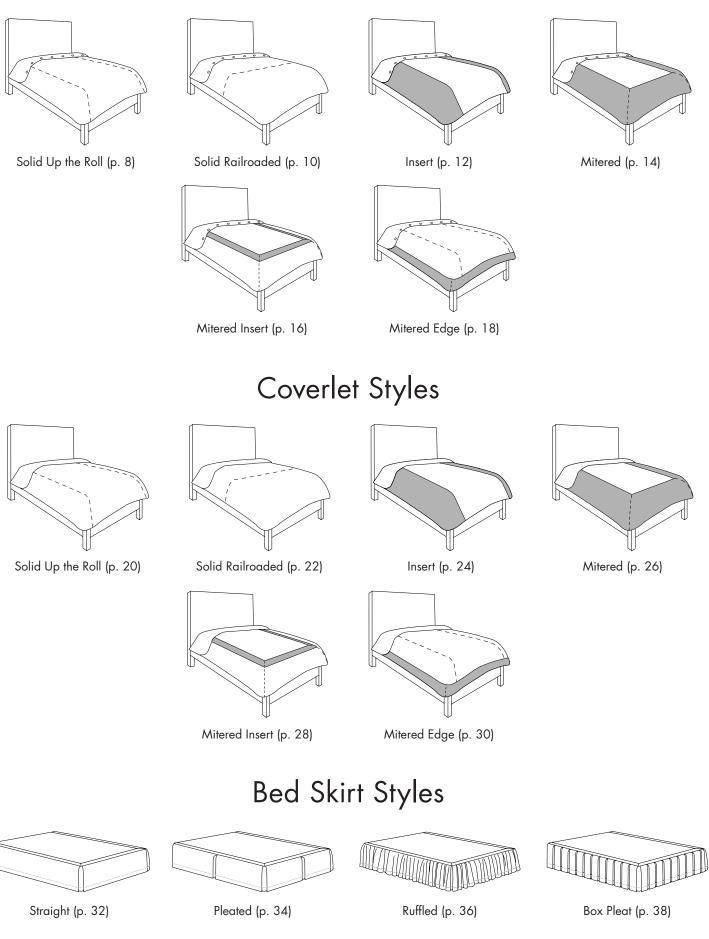

•

•

•

•

Eastern Accents offers six duvet cover, comforter, and coverlet styles to choose from. There are also four styles of bed skirts and fifteen styles of bed pillows.

# Duvet Cover & Comforter Styles