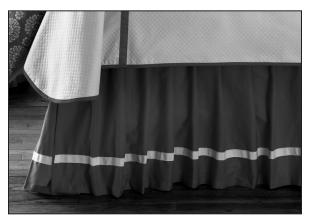

#### Notes:

• Eastern Accents bed skirts have a 3" decking border and split corners with kick pleats.