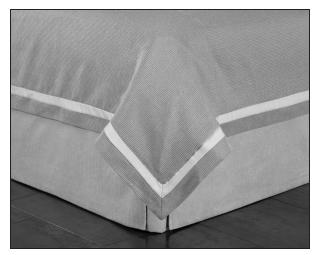

#### Notes:

• Eastern Accents bed skirts have a 3" decking border and split corners with kick pleats.