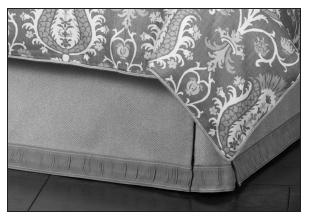

#### Notes:

• Eastern Accents bed skirts have a 3" decking border and split corners with kick pleats.