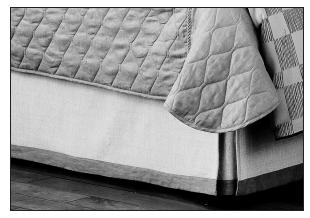

#### Notes:

• Eastern Accents bed skirts have a 3" decking border and split corners with kick pleats.