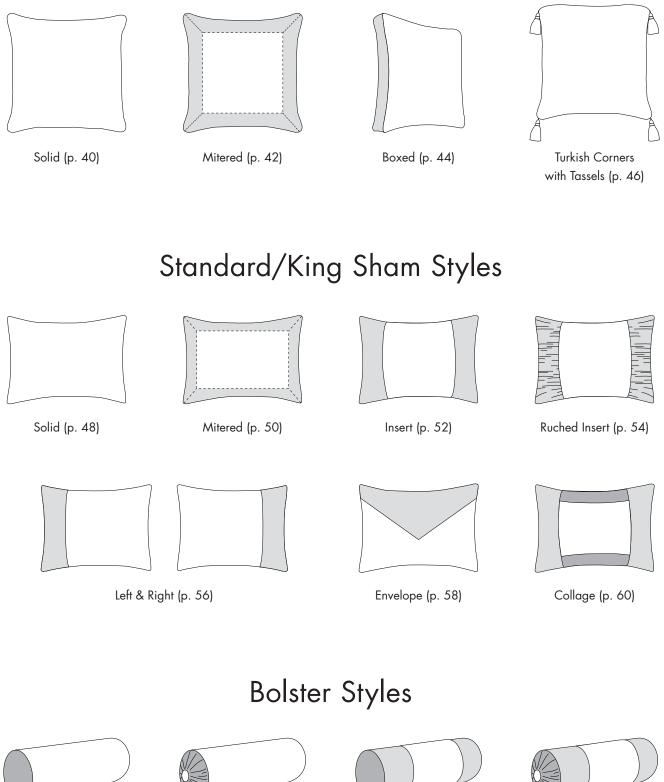

•

•

•

•

Eastern Accents offers six duvet cover, comforter, and coverlet styles to choose from. There are also four styles of bed skirts and fifteen styles of bed pillows.