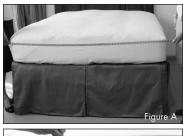

Start with a bare mattress.

Using the tape, measure from the left side to the right side of the mattress to determine mattress width (Figure A).

Next, measure the mattress thickness from the top of the mattress to the bottom of the mattress (Figure B). This is the mattress height.

Multiply the mattress height by two and add that amount to the mattress width. This amount will determine the width of duvet cover that you need to fit your mattress. For instance, if your mattress width total is 108", you will need a Super King size duvet cover. Always round up to the next size.