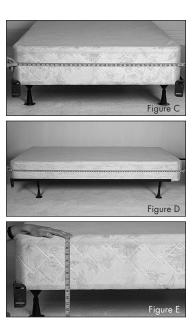

Using the tape, measure the box spring from the left edge to the right edge (Figure C). This is the box spring width.

Next, measure the box spring from the head of the bed to the foot of the bed (Figure D). This is the box spring length.

Finally, measure from the top of the box spring to the floor (Figure E). This is the bed skirt drop.

Match the box spring width and length to the chart below.

| Daybed    | Twin      | Full      | Queen     | King      | Cal King  |
|-----------|-----------|-----------|-----------|-----------|-----------|
| 75" x 39" | 39" x 75" | 54" x 79" | 60" × 80" | 78" × 80" | 72" x 84" |