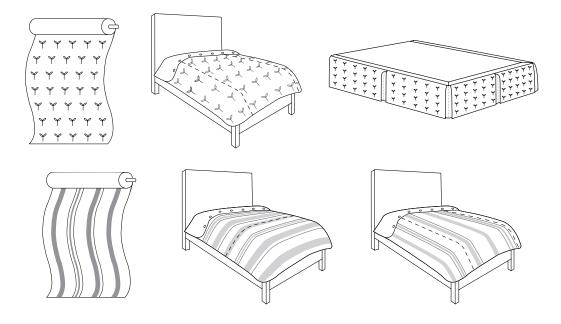

### **Railroaded Fabrics**

Fabric pattern or grain runs across the roll horizontally, from selvage to selvage.

For railroaded fabrics with a stripe pattern, please specify whether you would like the pattern to run horizontally or vertically. The seams on your bed cover will be adjusted according to the pattern direction you have chosen. Note that if you select a RR fabric with a stripe pattern for a straight bed skirt, the stripe pattern will run vertically on the bed skirt.

Up the Roll Fabrics

Fabric pattern or grain runs up the roll vertically, parallel to the selvages.

For Up the Roll fabrics with a stripe pattern, please specify whether you would like the pattern to run horizontally or vertically. The seams on your bed cover will be adjusted according to the pattern direction you have chosen. Up the Roll fabrics result in multiple seams on the bed skirt, so we do not recommend using an Up the Roll fabric for the straight bed skirt style. Note that if you select an Up the Roll fabric with a stripe pattern for a straight bed skirt, the stripe pattern will run horizontally on the bed skirt.