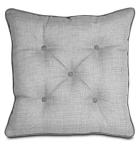

ment options may vary depending on pillow style.



## Q. Add Small Welt

This upgrade involves adding a small welt (1/4'') to the face of the bed pillow. Placement options may vary depending on pillow style.



## R. Add 2" Cuff

This upgrade involves adding a  $2^{\prime\prime}$  cuff to the face of the bed pillow.



## S. Add Geometric Trimming

Add a ribbon or gimp to the face of the pillow in a sophisticated geometric design.



### T. Add Frame Trimming

Create a unique look by adding a ribbon or gimp to the face of a decorative pillow in a frame design. The frame is set in from the edges of the pillow.



## U, V, & W. Add Tufting with Buttons

These upgrades involve adding button tufting to the face of the Euro sham. You may choose from one, four, or five fabric-covered buttons.



## X. Add Trimming to Envelope

This upgrade involves adding decorative trim to the edge of the envelope on the pillow.



## Y. Add Tassel to Envelope

This upgrade involves adding a single tassel to the envelope of a pillow.





# **Bedding Basics**

## Celesta Collection

650 Fill Power Pure White Domestic Down with Crisp Cambric Cotton Cover.

#### Comforters:

|        | TWIN        | FULL        | QUEEN       | SUPER QUEEN | KING        | SUPER KING  | CAL KING    |
|--------|-------------|-------------|-------------|-------------|-------------|-------------|-------------|
|        | 63″ x 88″   | 78″ × 88″   | 88″ x 90″   | 96" x 98"   | 102" x 90"  | 114" x 98"  | 104" x 100″ |
| Light  | DM-CFA-TW01 | DM-CFA-FU01 | DM-CFA-QN01 | DM-CFA-SQ01 | DM-CFA-KN01 | DM-CFA-SK01 | DM-CFA-