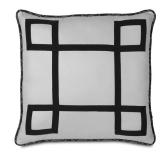

edges of the bed pillow's flange.



## 0. Add Small Cord to Flange

This upgrade involves adding a small cord (approximately 1/8'') to all four outer edges of the bed pillow's flange.



# **Bed Pillow Upgrades**

## Face Finish Upgrades

### P. Add Trimming

This upgrade involves adding a decorative trimming of your choice to the face of the bed pillow. Placement options may vary depending on pillow style.



## Q. Add Small Welt

This upgrade involves adding a small welt (1/4'') to the face of the bed pillow. Placement options may vary depending on pillow style.



## R. Add 2" Cuff

This upgrade involves adding a  $2^{\prime\prime}$  cuff to the face of the bed pillow.



## S. Add Geometric Trimming

Add a ribbon or gimp to the face of the pillow in a sophisticated geometric design.



### T. Add Frame Trimming

Create a unique look by adding a ribbon or gimp to the face of a decorative pillow in a frame design. The frame is set in from the edges of the pillow.



## U, V, & W. Add Tufting with Buttons

These upgrades involve adding button tufting to the face of the Euro sham. You may choose from one, four, or five fabric-covered buttons.



## X. Add Trimming to Envelope

This upgrade involves adding decorative trim to the edge of the envelope on the pillow.



## Y. Add Tassel to Envelope

This upgrade involves adding a single tassel to the envelope of a pillow.





# **Bedding Basics**

## Celesta Collection

650 Fill Power Pure White Domestic Down with Crisp Cambric Cotton Cover.

#### Comforters:

|        | TWIN        | FULL        | QUEEN       | SUPER QUEEN |