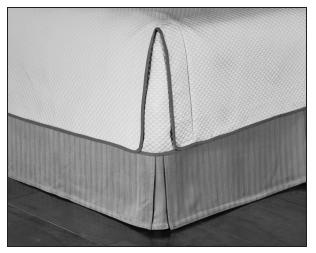

#### Notes:

• Eastern Accents bed skirts have a 3" decking border and split corners with kick pleats.