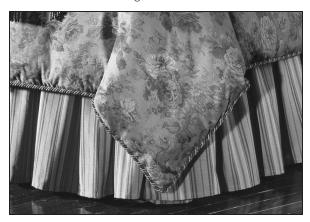

#### Notes:

• Eastern Accents bed skirts have a 3" decking border and split corners with kick pleats.